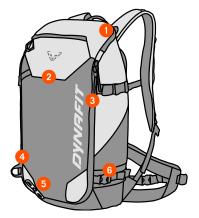

WEIGHT: 950 g VOLUME: 24 L BACK LENGTH: Regular

Back Access to Main Compartment Reinforced A-Frame Ski Attachment

me Ski Attachment hment

- Accessory Compartment
  Integrated Helmet Net
  Safety Compartment
  Diagonal Ski Attachment
- 5 Ice Axe Attachment
- 6 Reinforced A-Frame Ski Attachment