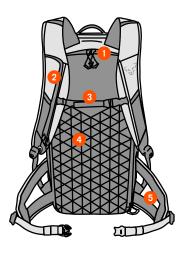

- Back Access to the Main Compartment
  Pocket at Shoulder Strap
  Height-Adjustable Chest Straps
  3D Foam Back System
- 5 Dual Hip Belt

LEARN HERE HOW TO TAKE GOOD CARE OF YOUR PRODUCT www.dynafit.com/care-tips-for-equipment WATCH THE FULL SYSTEM VIDEO HERE <u>https://youtu.be/XWXc\_7E72HQ</u>