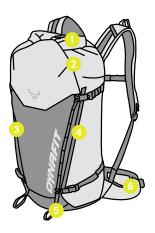

- Roll-Top Access to the Main Compartment
- 2 Quick Access Pocket
- 3 Side Access to the Main Compartment
- 4 Zipped Side Compartment
- 5 Double Ice Axe Attachment
- 6 Gear Loops

ID 

- 1 Anatomical Shoulder Straps
- 2 Speed Diagonal Ski Attachment
- 3 Height-Adjustable Chest Straps
- 4 Inside: Removable Waterproof Pocket
- 5 Padded Back System with **Removable Reinforcement**
- 6 Crampon Compartment