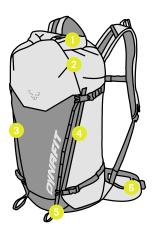

**WEIGHT:** 1050 g VOLUME: 36 L BACK LENGTH: Regular

Speed Diagonal Crampon Removable Ski Attachment Compartment Waterproof Pocket

- Roll-Top Access to the Main Compartment
- 2 Quick Access Pocket
- 3 Side Access to the Main Compartment
- 4 Zipped Side Compartment
- 5 Double Ice Axe Attachment
- 6 Gear Loops