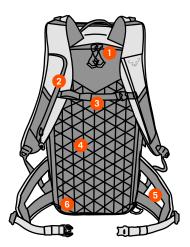

**BACK LENGTH: Regular** 

Back Access to Main Compartment

Crampon Compartment

Reinforced A-Frame Ski Attachment

Integrated Helmet Net

3 Safety Compartment

4 Diagonal Ski Attachment

5 Double Ice Axe Attachment

6 Reinforced A-Frame Ski Attachment

Back Access to the Main Compartment

Pocket at Shoulder Strap

Height-Adjustable Chest Straps

Padded Back System with Removable Reinforcement

Dual Hip Belt

6 Crampon Compartment