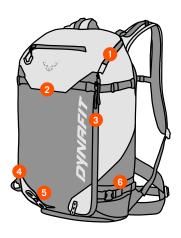

**BACK LENGTH: Regular** 

Back Access to Main Compartment

Crampon Compartment

Reinforced A-Frame Ski Attachment

Integrated Helmet Net

3 Safety Compartment

4 Diagonal Ski Attachment

5 Double Ice Axe Attachment

6 Reinforced A-Frame Ski Attachment

Back Access to the Main Compartment

Pocket at Shoulder Strap

Height-Adjustable Chest Straps

Padded Back System with Removable Reinforcement

Dual Hip Belt

6 Crampon Compartment