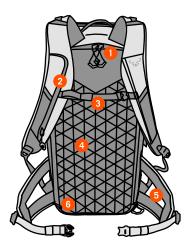

Back Access to Main Compartment

Crampon Compartment

Reinforced A-Frame Ski Attachment

2 Integrated Helmet Net

3 Safety Compartment

4 Diagonal Ski Attachment

5 Double Ice Axe Attachment

6 Reinforced A-Frame Ski Attachment