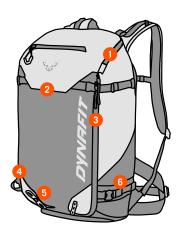

Back Access to Main Compartment

Crampon Compartment

Reinforced A-Frame Ski Attachment

2 Integrated Helmet Net

3 Safety Compartment

4 Diagonal Ski Attachment

5 Double Ice Axe Attachment

6 Reinforced A-Frame Ski Attachment

Back Access to the Main Compartment

Pocket at Shoulder Strap

3 Height-Adjustable Chest Straps

Padded Back System with Removable Reinforcement

5 Dual Hip Belt

6 Crampon Compartment