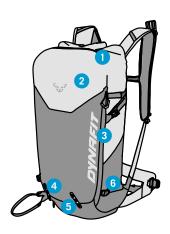

**WEIGHT:** 1090 g **VOLUME:** 30 L

**BACK LENGTH: Regular** 

Speed Diagonal Ski Attachment

A-Frame Ski Attachment

Integrated Helmet Net

2 Safety Compartment

3 Side Compartment

4 Double Ice Axe Attachment

5 Integrated Helmet Net

6 A-Frame Ski Attachment

1 Speed Diagonal Ski Attachment

2 Roll-Top Access to the Main Compartment

3 Back Access to the Main Compartment

4 Height-Adjustable Chest Straps

5 Padded Back System with Removable Reinforcement