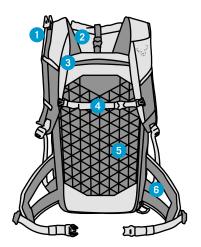

5 Integrated Helmet Net

6 A-Frame Ski Attachment

1 Speed Diagonal Ski Attachment

2 Roll-Top Access to the Main Compartment

3 Back Access to the Main Compartment

4 Height-Adjustable Chest Straps

5 Padded Back System with Removable Reinforcement

6 Dual Hip Belt

LEARN HERE HOW TO TAKE GOOD CARE OF YOUR PRODUCT

www.dynafit.com/care-tips-for-equipment

WATCH THE FULL SYSTEM VIDEO HERE

https://youtu.be/QnTcgFDf\_iQ