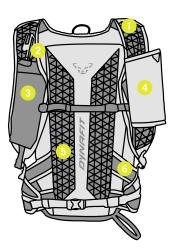

WEIGHT: 740 g VOLUME: 25 + 3 L BACK LENGTH: Regular

Speed Diagonal Ski Attachment

Crampon Compartment

Integrated Helmet Net

Zipped Access to the Main Compartment

Internal: Waterproof Pocket

4 Integrated Helmet Net

5 Ice Axe Attachment

6 Crampon Compartment

Breathable Shoulder Straps

Speed Diagonal Ski Attachment

Flask Pocket

Insulated Bottle Holder

5 Anatomical Airmesh Back

Dual Hip Belt