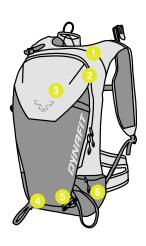

WEIGHT: 740 g VOLUME: 25 + 3 L BACK LENGTH: Regular

Speed Diagonal Ski Attachment

Crampon Compartment

Integrated Helmet Net

Zipped Access to the Main Compartment

Internal: Waterproof Pocket

4 Integrated Helmet Net

5 Ice Axe Attachment

6 Crampon Compartment

Breathable Shoulder Straps

Speed Diagonal Ski Attachment

Flask Pocket

Insulated Bottle Holder

5 Anatomical Airmesh Back

Dual Hip Belt