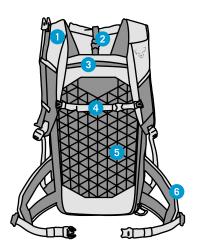

- 1 Speed Diagonal Ski Attachment
- 2 Roll-Top Access to the Main Compartment
- 3 Back Access to the Main Compartment
- 4 Height-Adjustable Chest Straps
- 5 Padded Back System with Removable Reinforcement

https://youtu.be/QnTcgFDf\_iQ

6 Dual Hip Belt

LEARN HERE HOW TO TAKE GOOD CARE OF YOUR PRODUCT

www.dynafit.com/care-tips-for-equipment

WATCH THE FULL SYSTEM VIDEO HERE

#SPEEDUP