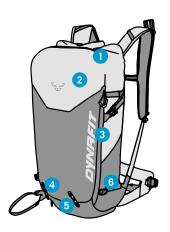

WEIGHT: 1020 g VOLUME: 30 L BACK LENGTH: Short

Speed Diagonal Ski Attachment

A-Frame Ski Attachment

Integrated

- Accessory Compartment
- 2 Safety Compartment
- 3 Side Compartment
- 4 Double Ice Axe Attachment
- 5 Integrated Helmet Net
- 6 A-Frame Ski Attachment